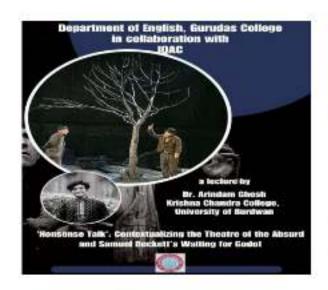

e Theatre of the Absurd and Samuel Beckett's Waiting for Godot'. This extension lecture was organised by the Department of English, Gurudas College, in collaboration with IQAC and Research Cell, on 12th April, 2023, at the Rajendralal Sabhagriha (G1). The speaker made extensive use of the room's state-of-the-art ICT facilities. The event, which was meant to be from 11 am to 1 pm, ran up to 1.30 pm owing to the enthusiasm of the participants. A full house of over hundred students from across three semesters (VI, IV, II) and faculty members were mesmerized by Dr. Ghosh's erudition. This lecture, covering some important topics in the CBCS curriculum, will surely be remembered as inspirational by those who attended the same

DR. MAUSUMI CHATTERJEE
PRINCIPAL
Gurudas College

(Govt. Sponsored)









Name

Mita De

Smati Mukinji Botany

Smati Mukinji Buglish

Smoti Moha

Smoti Moha

Smoti Moha

Smoti Moha

Smoti Maha

Smoti Mah

Smoti Maha

Smoti M

DR. MAUSUMI CHATTERJEE PRINCIPAL

PRINCIPAL Gurudas College (Govt, Sponsored) Kolkata-700054

| 1.5                   | semese | Name                                       | 1        |
|-----------------------|--------|--------------------------------------------|----------|
| 1. Rimpi Naskazz      | 6      | 20 Abantika Sen                            | Semester |
| Saikal Mondel         | 6      |                                            | 7        |
| 3. Avigha Biswas      | 6      | 20 Annesa Charikal                         | -4       |
| 4. Jiyasha Barman.    | G.     | (1) Koushiki Naskar                        | 4        |