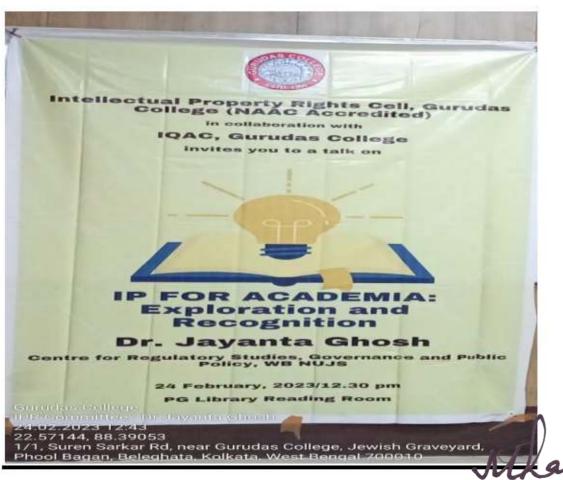

ege

(Govt. Sponsored Kolkata-700054



### **Intellectual Property Rights Workshop:**

IP Cell, Gurudas College, in Collaboration with IQAC, organized a workshop on "IP for Academia; Exploration and Recognition" on 24th February, 2023. The resource person was Dr. Jayanta Ghosh, Research Fellow, Centre for Regulatory Studies, Governance & Public and WB NUIS. Dr. Ghosh provided insights on Patents, GI & Copyrights. He explained the process of applying for patents & copyrights to faculties of English, Biochemistry, Botany, Physics, Microbiology and Bengali departments. The IP Cell of Gurudas College has formulated an IP policy and the same has been approved by Governing Body at its meeting held on 6th March, 2023. This policy was prepared by Dr. Jayanta Ghosh , an advisor to the IP Cell.





#### Seminar Report of Nandana (Women's Cell):

Nandana (women's cell) organized a talk by Dr. Anuttama Banerjee, psychologist and academic counsellor on 23<sup>rd</sup> March 2023. The topic of the lecture was 'Love in the time of College'. She initiated the discussion with a question: 'What makes me attracted to another person?' The primary motive was to elicit responses from the students and to make students comfortable speaking about the concept of love, breakups, commitment and consent. She lucidly explained the importance of creating space for open communication, conflict-handling strategies, and sensitivity to other partners' needs in love and romantic relationships. She also pointed out that being in love, being in a relationship and having intimate moments with partners are natu