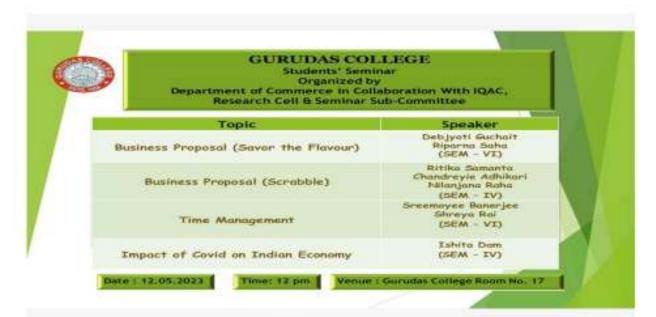

ere awarded to the speakers. In total sixty-eight students & nine faculty members attended the seminar.

The aim of the students' seminar was to provide our students with an opportunity to come up with new business ideas/proposals. The ability to present unique business ideas will enhance their career prospects in their chosen field. Apart from presenting their business ideas, other general topics were also discussed.

#### Name of the Speakers and their topic are as follows: -

- 1. Business Proposal (Catering Service Savor the Flavour): Debjyoti Guchait & Riparna Saha
- 2. Business Proposal (Scrap Utilisation Scrabble): Ritika Samanta, Chandreyie Adhikari & Nilanjana Raha
- 3. Time Management: Sreemoyee Banerjee & Shreya Rai
- 4. Impact of Covid-19 on Indian Economy: Ishita Dam











|                                                 | TUDENTS SEMEN                      | Ms.                 | an inteles