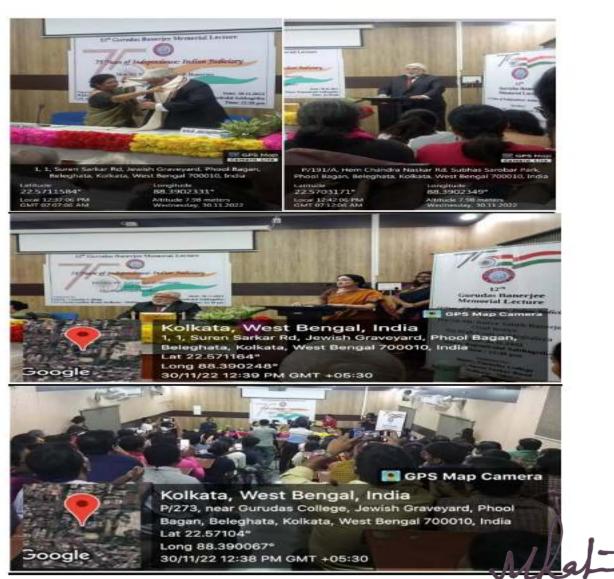

# 12th Gurudas Banerjee Memorial Lecture:

**Topic:** 75<sup>th</sup> years of Independence: Indian Judiciary

Speaker: Honourable Speaker Mr. Justice Sanjib Banerjee, Chief Justice of the High Court of

Meghalaya

Date: 30th November, 2022

### **Some Glimpses of 12th Gurudas Banerjee Memorial Lecture:**