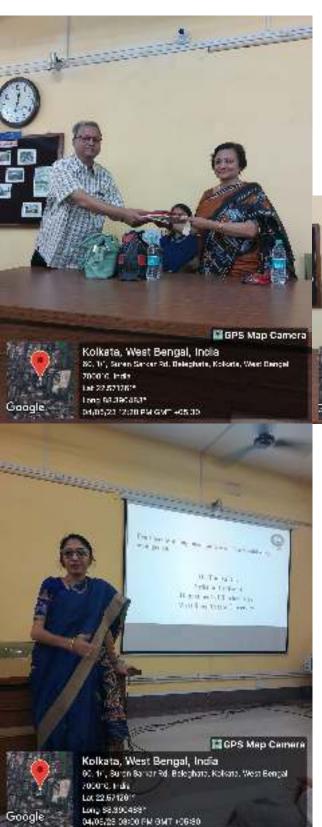

#### **Seminar Report: Recent Advancement in Biochemistry**

The Department of Biochemistry orchestrated a captivating seminar, "Recent Advancement in Biochemistry," on May 4, 2023. With an impressive turnout of 69 participants, the event featured esteemed speakers delving into diverse facets of biochemistry.

#### **Speakers:**

- 1. Dr. Jolly Basak
  - Assistant Professor, Department of Biochemistry, Vishwa-Bharati University.
  - Topic: "Struggling for their lives: Plant and pathogens."
- 2. Dr. Tanaya Das
  - Assistant Professor, Department of Biochemistry, West Bengal State University.
  - Topic: "Fruit peel as fungi medium: a new phase in solid waste management."
- 3. Dr. Sourav Kumar Patra
- Postdoctoral Research Associate, Department of Biochemistry and Biophysics, School of Medicine, University of North Carolina at Chapel Hill, USA.
  - Shared insights on his PhD and postdoctoral research experiences.

The seminar unfolded as an intellectual tapestry, where Dr. Basak eloquently explored the intricate dance between plants and pathogens, shedding light on their life struggles. Dr. Tanaya Das presented a groundbreaking perspective on solid waste management, introducing the novel concept of utilizing fruit peel as a fungi medium.

Dr. Sourav Kumar Patra provided a fascinating glimpse into his enriching journey, chronicling his research experiences during both his PhD and postdoctoral tenure at the University of North Carolina at Chapel Hill.