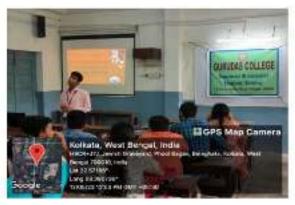

#### **Students' Seminar:**

The Department of Botany organized student's seminar on 26th May 2023. The broad theme of the seminar was various issues pertinent to the Plants and its importance with respect to environment. Such seminars provide a platform to students for intellectual exchange and showcasing the research process and finally finding the Gap which need to be deciphered. Theytook versatile topics such as biochemical findings, experimental methodologies and critical analyses of relevant literature. Following students from SEM VI made the presentation in thisseminar: Yasha Podder, Brishti Dey, Anushka Bhattacharjee, Jyotishree Karmakar, SayantikaChakraborty, Madhushree Roy, Soumali Sanyal, Falguni Sarkar, Pallabi Sarkar, Madhuchhanda Mallik, Ayantika Chakraborty, Sudeshna Baidya, Tahamina Sarkar, Soumik Kundu, Susavan Mondal, Soumik Ghosh, Chinmoy Shyam, Sayan Banik, Rohit Roy. Dr.Mousumi Das, Dr. Goutam Kumar Pahari, Dr. Mitu De acted as judges to award three bestpresenters award. Soumik Kundu, Sayantika Chakraborty and Ayantika Chakraborty won thebest presenter award and received a prize from the department. IQAC Coordinator Dr. GautamMukherjee and Governing Body Member Dr. Shantanu Basu was present on this occasion. Faculties of the Department of Botany always encourages students to participate in differentactivities occurring outside college to boost up their self-confidence in the outside world.

**Picture for Students Seminar** 