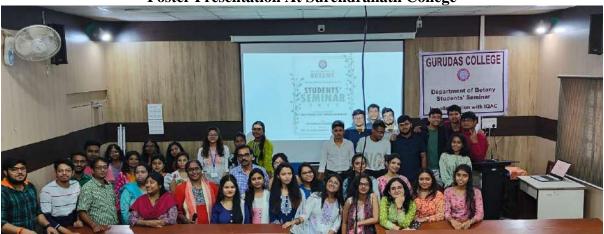

#### **Students' Seminar:**

The Department of Botany organized student's seminar on 26th May 2023. The broad theme of the seminar was various issues pertinent to the Plants and its importance with respect to environment. Such seminars provide a platform to students for intellectual exchange and showcasing the research process and finally finding the Gap which need to be deciphered. Theytook versatile topics such as biochemical findings, experimental methodologies and critical analyses of relevant literature. Following students from SEM VI made the presentation in thisseminar: Yasha Podder, Brishti Dey, Anushka Bhattacharjee, Jyotishree Karmakar, SayantikaChakraborty, Madhushree Roy, Soumali Sanyal, Falguni Sarkar, Pallabi Sarkar, Madhuchhanda Mallik, Ayantika Chakraborty, Sudeshna Baidya, Tahamina Sarkar, Soumik Kundu, Susavan Mondal, Soumik Ghosh, Chinmoy Shyam, Sayan Banik, Rohit Roy. Dr.Mousumi Das, Dr. Goutam Kumar Pahari, Dr. Mitu De acted as judges to award three bestpresenters award. Soumik Kundu, Sayantika Chakraborty and Ayantika Chakraborty won thebest presenter award and received a prize from the department. IQAC Coordinator Dr. GautamMukherjee and Governing Body Member Dr. Shantanu Basu was present on this occasion. Faculties of the Department of Botany always encourages students to participate in differentactivities occurring outside college to boost up their self-confidence in the outside world.

**Picture for Students Seminar** 