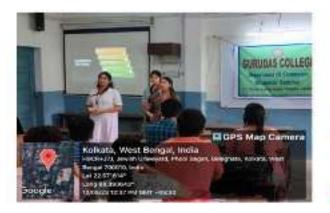

#### **Students' Seminar:**

The Department of Botany organized student's seminar on 26th May 2023. The broad theme of the seminar was various issues pertinent to the Plants and its importance with respect to environment. Such seminars provide a platform to students for intellectual exchange and showcasing the research process and finally finding the Gap which need to be deciphered. Theytook versatile topics such as biochemical findings, experimental methodologies and critical analyses of relevant literature. Following students from SEM VI made the presentation in thisseminar: Yasha Podder, Brishti Dey, Anushka Bhattacharjee, Jyotishree Karmakar, SayantikaChakraborty, Madhushree Roy, Soumali Sanyal, Falguni Sarkar, Pallabi Sarkar, Madhuchhanda Mallik, Ayantika Chakraborty, Sudeshna Baidya, Tahamina Sarkar, Soumik Kundu, Susavan Mondal, Soumik Ghosh, Chinmoy Shyam, Sayan Banik, Rohit Roy. Dr.Mousumi Das, Dr. Goutam Kumar Pahari, Dr. Mitu De acted as judges to award three bestpresenters award. Soumik Kundu, Sayantika Chakraborty and Ayantika Chakraborty won thebest presenter award and received a prize from the department. IQAC Coordinator Dr. GautamMukherjee and Governing Body Member Dr. Shantanu Basu was present on this occasion. Faculties of the Department of Botany always encourages students to participate in differentactivities occurring outside college to boost up their self-confidence in the outside world.

**Picture for Students Seminar** 