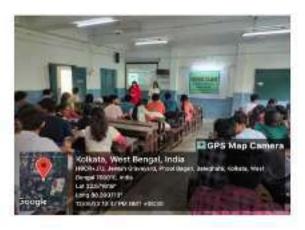

## **Department of Computer Science**

Students' Seminar on February 23, 2023 the Department of Computer Science hosted a one-day seminar for semester 5 in the ICT room. The seminar was focused on current topics in computer science. The programme started around 12 o'clock with the opening remarks and introduction of the programme by the Head of Department, Prof. Kajari Bhattacharyya. Prof. Sonali Gupta was also present during the whole seminar. The senior batch of semester 5 presents their presentations in front of their junior batch, semester 4 & semester 2. There were five groups of students in total. Each group has tried their best to discuss the unique domains of computer science

Group A talked about one of the most popular cloud-hosted databases, Firebase. They discussed real-time databases, the concept of hosting, the importance of Firebase, and why itis popular among developers and companies. They also showed how Firebase could be used in app development. **Group B** presented a PowerPoint presentation on crypto currency. They talked about different types of crypto available on the market, their market values, and India in this domain. They covered the whole concept of crypto currency mining. They also explained the block chain concept.

**Group** C talked about web scraping and its types. They showed how to extract data from a website.

**Group D** talked about the recommendation system, which is a popular approach used behinDmost websites and apps. The presentation talked about which type of recommendation approach is working behind popular apps like Netflix, Amazon, YouTube, etc. **Group E** presented the distributed database system. They discussed what DDS is, its significance, its function, and the various types of DDS. It also showed the recovery and storage systems in DDS. Finally, the programme wrapped up with the announcement of the names of the students who had given brilliant individual speeches.