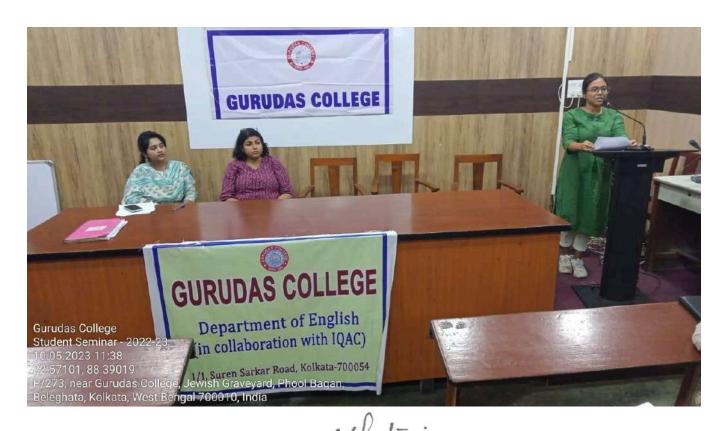

|                                            | 20200390()40<br>20200390()40                                                                                                                   | SL(SNAA)<br>TEHER                                                                                                                        |



DR. MAUSUMI CHATTERJEE
PRINCIPAL
Gurudas College
(Govt. Sponsored)
Kolkata-700054













### **Paper Presentation Competition:**

The Department of Economics organized a Paper presentation Competition on 17<sup>th</sup> May 2023. The broad theme of the paper presentation was various aspects of Development. Saurav Mondal of Sem VI received the first Prize



### **AQAR 2022-23**

### **CRITERION 2**

### **STUDENT ACHIEVEMENT**

**Anindita Bagal**, student of the **Department of History** (Session 2020-23), Gurudas College, bagged the *Vidyasagar Smriti Puroshkar* for winning the <u>Second Position</u> in **Poster Competition** at the Inter-College Competition organised by the Vidyasagar College for Women on 24.08.2022.



### POSTER by ANINDITA BAGAL





### **CERTIFICATE**





### Department of English REPORT

Three students from the English Department of Guruda