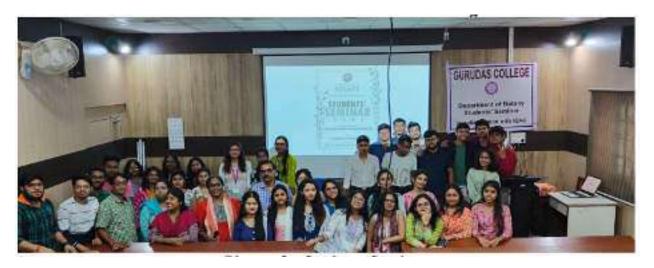

#### **Students' Seminar:**

The Department of Botany organized student's seminar on 26th May 2023. The broad theme of the seminar was various issues pertinent to the Plants and its importance with respect to environment. Such seminars provide a platform to students for intellectual exchange and showcasing the research process and finally finding the Gap which need to be deciphered. Theytook versatile topics such as biochemical findings, experimental methodologies and critical analyses of relevant literature. Following students from SEM VI made the presentation in thisseminar: Yasha Podder, Brishti Dey, Anushka Bhattacharjee, Jyotishree Karmakar, SayantikaChakraborty, Madhushree Roy, Soumali Sanyal, Falguni Sarkar, Pallabi Sarkar, Madhuchhanda Mallik, Ayantika Chakraborty, Sudeshna Baidya, Tahamina Sarkar, Soumik Kundu, Susavan Mondal, Soumik Ghosh, Chinmoy Shyam, Sayan Banik, Rohit Roy. Dr.Mousumi Das, Dr. Goutam Kumar Pahari, Dr. Mitu De acted as judges to award three bestpresenters award. Soumik Kundu, Sayantika Chakraborty and Ayantika Chakraborty won thebest presenter award and received a prize from the department. IQAC Coordinator Dr. GautamMukherjee and Governing Body Member Dr. Shantanu Basu was present on this occasion. Faculties of the Department of Botany always encourages students to participate in differentactivities occurring outside college to boost up their self-confidence in the outside world.

**Picture for Students Seminar** 