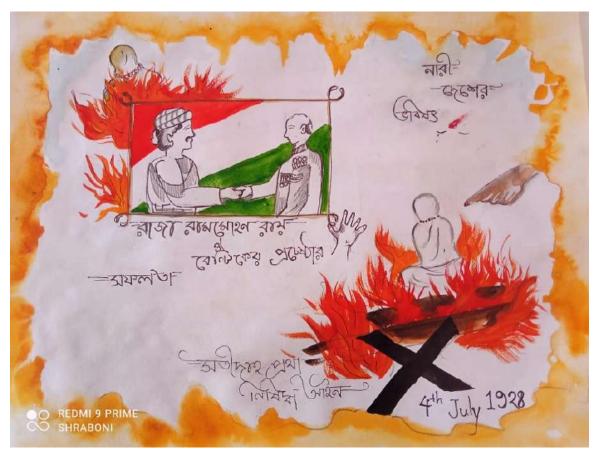

- 1) The college departments have taken the lead in organizing undergraduate student research initiatives, as stressed by the NEP 2020. These events have now become a longstanding practice in the college.
- 2) Students of the college are encouraged to present posters and papers, and participate in competitions outside the college, the results of which are shared here.
- 3) The college organized a special workshop for students to encourage them to enroll in SWAYAM courses for skill development and advanced learning.