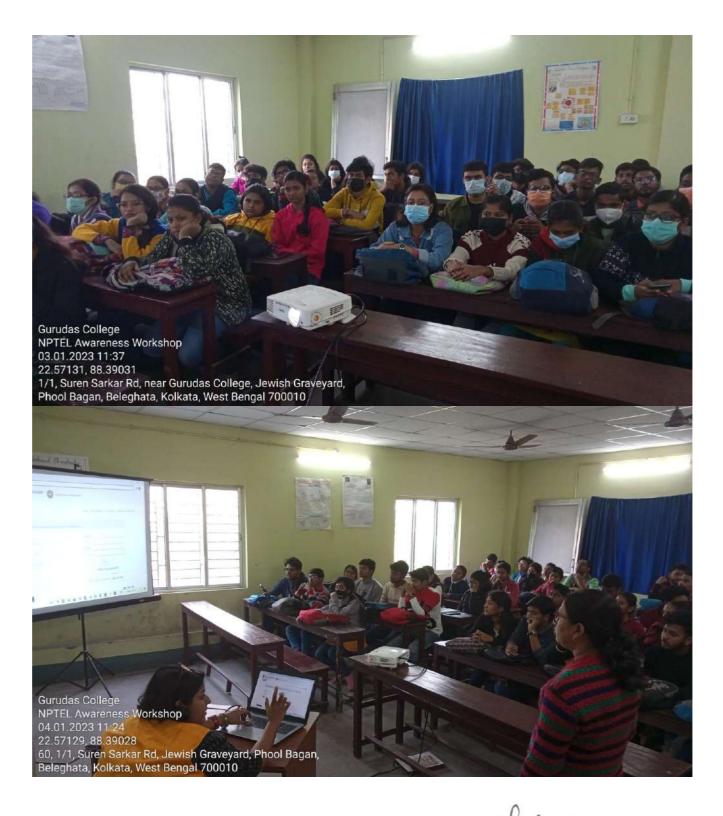

upport and resource-sharing made the event possible.

DR. MAUSUMI CHATTERJEE PRINCIPAL Gurudas College

(Govt. Sponsored



### NPTEL AWARENESS WORKSHOP

Organised by

### **Internal Quality Assurance Cell**

**Gurudas College** 

3<sup>rd</sup>, 4<sup>th</sup> & 6th January 2023, 10.45am - 2.15 pm

Venue: Mathematics Lab (3<sup>rd</sup> Floor)

### **Recommended Courses apart from subject specific courses:**

- a. Effective Writing.
- **b.** English Language for Competitive Exams.
- c. Enhancing Soft Skills and Personality.
- d. Psychology of Stress, Health & Well-Being.
- e. Soft Skill Development.
- f. Speaking Effectively.

Speakers: Dr. Swati Moitra (Dept of English)

&

Dr. Supriya Mukherjee (Dept of Mathematics)



### (GOVT. SPONSORED) NARIKELDANGA, KOLKATA-700 054

Ref. No. GSC/





(GOVT. SPONSORED)
NARIKELDANGA, KOLKATA-700 054

Ref. No. GSC/



|                                                    | *                                                                                                                                                                                                                                                   |
|----------------------------------------------------|-----------------------------------------------------------------------------------------------------------------------------------------------------------------------------------------------------------------------------------------------------|
|                                                    |