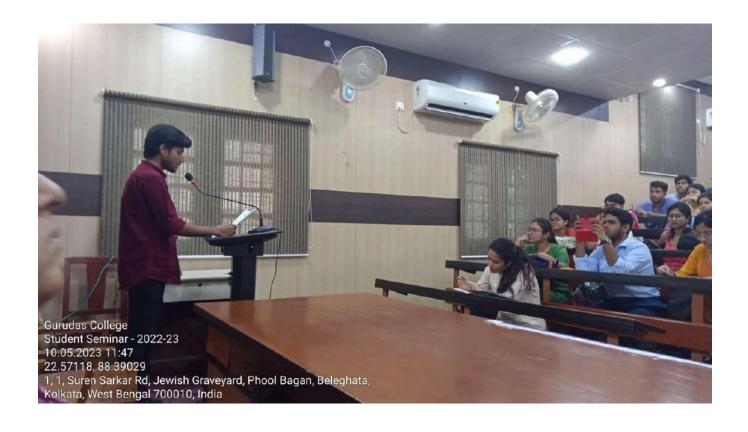

|                                            | 20200390()40<br>20200390()40                                                                                                                   | SL(SNAA)<br>TEHER                                                                                                                        |



DR. MAUSUMI CHATTERJEE
PRINCIPAL
Gurudas College
(Govt. Sponsored)
Kolkata-700054













### **Paper Presentation Competition:**

The Department of Economics organized a Paper presentation Competition on 17<sup>th</sup> May 2023. The broad theme of the paper presentation was various aspects of Development. Saurav Mondal of Sem VI received the first Prize



### **AQAR 2022-23**

### **CRITERION 2**

### **STUDENT ACHIEVEMENT**

**Anindita Bagal**, student of the **Department of History** (Session 2020-23), Gurudas College, bagged the *Vidyasagar Smriti Puroshkar* for winning the <u>Second Position</u> in **Poster Competition** at the Inter-College Competition organised by the Vidyasagar College for Women on 24.08.2022.



### POSTER by ANINDITA BAGAL





### **CERTIFICATE**





### Department of English REPORT

Three students from the English Department of Gurudas Co