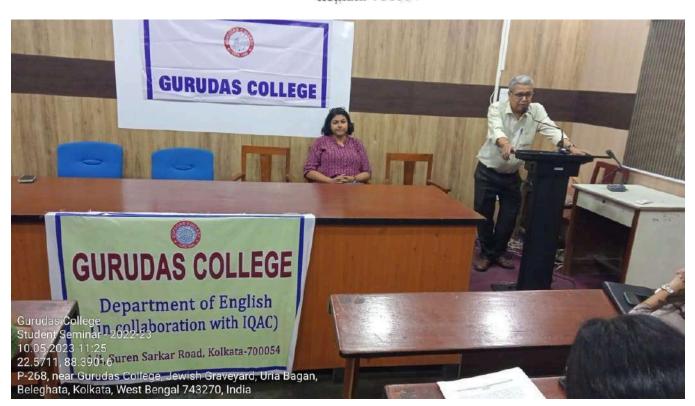

|                                            | 20200390()40<br>20200390()40                                                                                                                   | SL(SNAA)<br>TEHER                                                                                                                        |



DR. MAUSUMI CHATTERJEE
PRINCIPAL
Gurudas College
(Govt. Sponsored)
Kolkata-700054













### **Paper Presentation Competition:**

The Department of Economics organized a Paper presentation Competition on 17<sup>th</sup> May 2023. The broad theme of the paper presentation was various aspects of Development. Saurav Mondal of Sem VI received the first Prize



### **AQAR 2022-23**

### **CRITERION 2**

### **STUDENT ACHIEVEMENT**

**Anindita Bagal**, student of the **Department of History** (Session 2020-23), Gurudas College, bagged the *Vidyasagar Smriti Puroshkar* for winning the <u>Second Position</u> in **Poster Competition** at the Inter-College Competition organised by the Vidyasagar College for Women on 24.08.2022.



### POSTER by ANINDITA BAGAL





### **CERTIFICATE**





### Department of English REPORT

Three students from the English Department of Gurudas