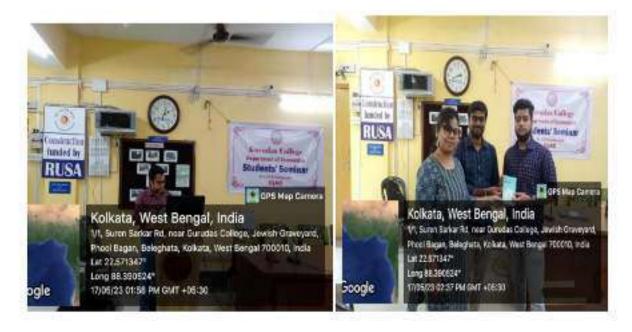

## **Department of Commerce**

Students' Seminar A Students' Seminar organized by Department of Commerce in collaboration with IQAC, Research Cell and Seminar Sub-Committee was held on 12th May, 2023 at Room No. 17, Commerce Building, Gurudas College. There were eight (8) speakers from B.Com Semester – VI (Honours) & Semester – IV (Honours & General) respectively. Certificates of Presentation were awarded to the speakers. In total sixty-eight students & nine faculty members attended the seminar.

The aim of the students' seminar was to provide our students with an opportunity to come up with new business ideas/proposals. The ability to present unique business ideas will enhance their career prospects in their chosen field. Apart from presenting their business ideas, other general topics were also discussed.