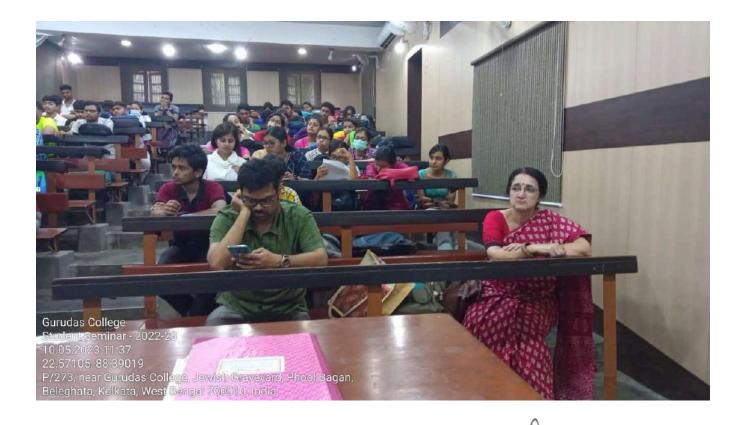

|                                            | 20200390()40<br>20200390()40                                                                                                                   | SL(SNAA)<br>TEHER                                                                                                                        |



DR. MAUSUMI CHATTERJEE
PRINCIPAL
Gurudas College
(Govt. Sponsored)
Kolkata-700054













### **Paper Presentation Competition:**

The Department of Economics organized a Paper presentation Competition on 17<sup>th</sup> May 2023. The broad theme of the paper presentation was various aspects of Development. Saurav Mondal of Sem VI received the first Prize



### **AQAR 2022-23**

### **CRITERION 2**

### **STUDENT ACHIEVEMENT**

**Anindita Bagal**, student of the **Department of History** (Session 2020-23), Gurudas College, bagged the *Vidyasagar Smriti Puroshkar* for winning the <u>Second Position</u> in **Poster Competition** at the Inter-College Competition organised by the Vidyasagar College for Women on 24.08.2022.



### POSTER by ANINDITA BAGAL





### **CERTIFICATE**





### Department of English REPORT

Three students from the English Department of Gurudas Coll