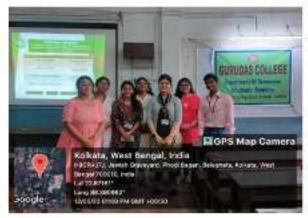

#### **Students' Seminar:**

The Department of Botany organized student's seminar on 26th May 2023. The broad theme of the seminar was various issues pertinent to the Plants and its importance with respect to environment. Such seminars provide a platform to students for intellectual exchange and showcasing the research process and finally finding the Gap which need to be deciphered. Theytook versatile topics such as biochemical findings, experimental methodologies and critical analyses of relevant literature. Following students from SEM VI made the presentation in thisseminar: Yasha Podder, Brishti Dey, Anushka Bhattacharjee, Jyotishree Karmakar, SayantikaChakraborty, Madhushree Roy, Soumali Sanyal, Falguni Sarkar, Pallabi Sarkar, Madhuchhanda Mallik, Ayantika Chakraborty, Sudeshna Baidya, Tahamina Sarkar, Soumik Kundu, Susavan Mondal, Soumik Ghosh, Chinmoy Shyam, Sayan Banik, Rohit Roy. Dr.Mousumi Das, Dr. Goutam Kumar Pahari, Dr. Mitu De acted as judges to award three bestpresenters award. Soumik Kundu, Sayantika Chakraborty and Ayantika Chakraborty won thebest presenter award and received a prize from the department. IQAC Coordinator Dr. GautamMukherjee and Governing Body Member Dr. Shantanu Basu was present on this occasion. Faculties of the Department of Botany always encourages students to participate in differentactivities occurring outside college to boost up their self-confidence in the outside world.

**Picture for Students Seminar** 