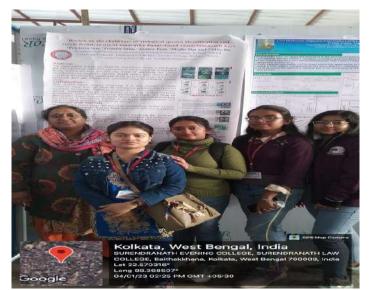

#### **Students' Seminar:**

The Department of Botany organized student's seminar on 26th May 2023. The broad theme of the seminar was various issues pertinent to the Plants and its importance with respect to environment. Such seminars provide a platform to students for intellectual exchange and showcasing the research process and finally finding the Gap which need to be deciphered. Theytook versatile topics such as biochemical findings, experimental methodologies and critical analyses of relevant literature. Following students from SEM VI made the presentation in thisseminar: Yasha Podder, Brishti Dey, Anushka Bhattacharjee, Jyotishree Karmakar, SayantikaChakraborty, Madhushree Roy, Soumali Sanyal, Falguni Sarkar, Pallabi Sarkar, Madhuchhanda Mallik, Ayantika Chakraborty, Sudeshna Baidya, Tahamina Sarkar, Soumik Kundu, Susavan Mondal, Soumik Ghosh, Chinmoy Shyam, Sayan Banik, Rohit Roy. Dr.Mousumi Das, Dr. Goutam Kumar Pahari, Dr. Mitu De acted as judges to award three bestpresenters award. Soumik Kundu, Sayantika Chakraborty and Ayantika Chakraborty won thebest presenter award and received a prize from the department. IQAC Coordinator Dr. GautamMukherjee and Governing Body Member Dr. Shantanu Basu was present on this occasion. Faculties of the Department of Botany always encourages students to participate in differentactivities occurring outside college to boost up their self-confidence in the outside world.

**Picture for Students Seminar** 