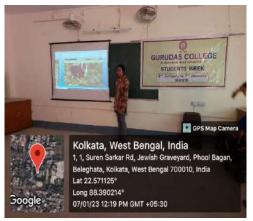

.01.23 | Department Of Zoology,<br>Gurudas College | Participation |
| Shayani Bar      | 7.01.23 | Department Of Zoology,<br>Gurudas College | Participation |
| Rima Mondal      | 7.01.23 | Department Of Zoology,<br>Gurudas College | Participation |
| Rima Naskar      | 7.01.23 | Department Of Zoology,<br>Gurudas College | Participation |
| Anum Shamim      | 7.01.23 | Department Of Zoology,<br>Gurudas College | Participation |
| Triasa Guha      | 7.01.23 | Department Of Zoology,<br>Gurudas College | Participation |
| Nishan Murmu     | 7.01.23 | Department Of Zoology,<br>Gurudas College | Participation |
| Debangshi Halder | 7.01.23 | Department Of Zoology,<br>Gurudas College | Participation |
| Swarnali Das     | 7.01.23 | Department Of Zoology,<br>Gurudas College | Participation |





### Other event

A Certificate course on cellular to molecular investigation of macromolecules was organized by IQAC, Gurudas College for the students.

| Name            | Poster/Event                                                                                                              | Date; Venue     | Award/Participation |
|-----------------|---------------------------------------------------------------------------------------------------------------------------|-----------------|---------------------|
| Nasreen Sultana | Certification course on cellular<br>to molecular investigation of<br>macromolecules organized by<br>IQAC, Gurudas College | Gurudas College | Participation       |





#### Certificate Course

on

#### Cellular to Molecular Investigation of Macromolecules