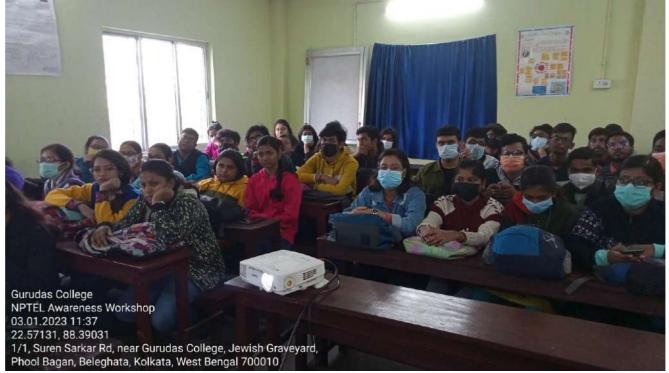

ATTERJEE PRINCIPAL Gurudas College

(Govt. Sponsored



### NPTEL AWARENESS WORKSHOP

Organised by

### **Internal Quality Assurance Cell**

**Gurudas College** 

3<sup>rd</sup>, 4<sup>th</sup> & 6th January 2023, 10.45am - 2.15 pm

Venue: Mathematics Lab (3<sup>rd</sup> Floor)

### **Recommended Courses apart from subject specific courses:**

- a. Effective Writing.
- **b.** English Language for Competitive Exams.
- c. Enhancing Soft Skills and Personality.
- d. Psychology of Stress, Health & Well-Being.
- e. Soft Skill Development.
- f. Speaking Effectively.

Speakers: Dr. Swati Moitra (Dept of English)

&

Dr. Supriya Mukherjee (Dept of Mathematics)



### (GOVT. SPONSORED) NARIKELDANGA, KOLKATA-700 054

Ref. No. GSC/





(GOVT. SPONSORED)
NARIKELDANGA, KOLKATA-700 054

Ref. No. GSC/



|                                                    | *                                                                                                                                                                                                                                                   |
|----------------------------------------------------|-----------------------------------------------------------------------------------------------------------------------------------------------------------------------------------------------------------------------------------------------------|
|                                                    |