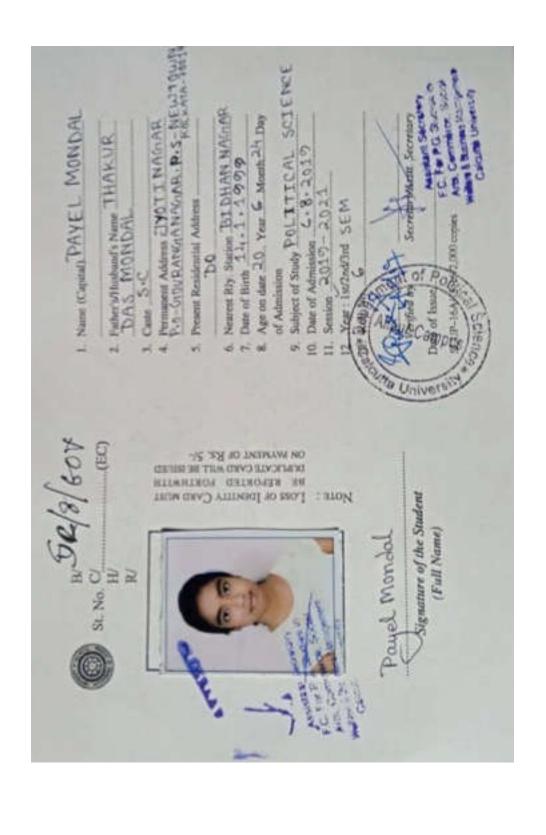

ural, political economic and ecological dimensions along with the latest theoretical tools, and on the other, to equip them with relevant insights required for policy inputs, decision making and conflict resolution, and for training them for future research.

DEPUTY REGISTRAR



## RABINDRA BHARATI UNIVERSITY

Identity Card for Student Session: 2017-18

Name

: PRIYANKA ADHIKARY

Program of Study : M. A. in Political Science

Enrolment No.: 99/PSC/0083/17

Valid up to : JULY, 2020



CATION

Charya

Direc

of Card Holder



# RABINDRA BHARATI UNIVERSITA

Identity Card for Student Session: 2017-18

Name

: BABU CHOWDHURY

Program of Study : M. A. in Political Science

Enrolment No.: 99/PSC/0051/17

Valid up to : JULY, 2020



gabe Choughing

Signature of Card Holder

-co--ja

Director







# DIRECTORATE OF DISTANCE EDUCATION RABINDRA BHARATI UNIVERSITY

Identity Card for Student

Session: 2017-18

Name : SARBANI CHAKRABORTY

Program of Study : M. A. in Political Science

Enrolment No.: 99/PSC/0194/17

alid up to : JULY, 2020

Onarya

Director



Soutoni chairmanty

Signature of Card Holder



# STUDENT'S IDENTITY

University of Calcutta

Alipore Campus

## RABINDRA BHARATI UNIVERSITY

ECO1/18/0028



GRADE CARD 18/056612



## M.A. 1st SEMESTER EXAMINATION 2018 ( FACULTY OF ARTS )

(CBCS SYSTEM)

The following is the statement of grades obtained by SRIJANIE BANERJEE

Roll No.: RAB/ECOS/180165

Registration No: 181704 of 2018-2019

at the M.A. 1st Semester

Examination, 2018 in

ECONOMICS

under the Faculty of Arts held in the month of January, 2019.

| TYPE OF COURSE | COU