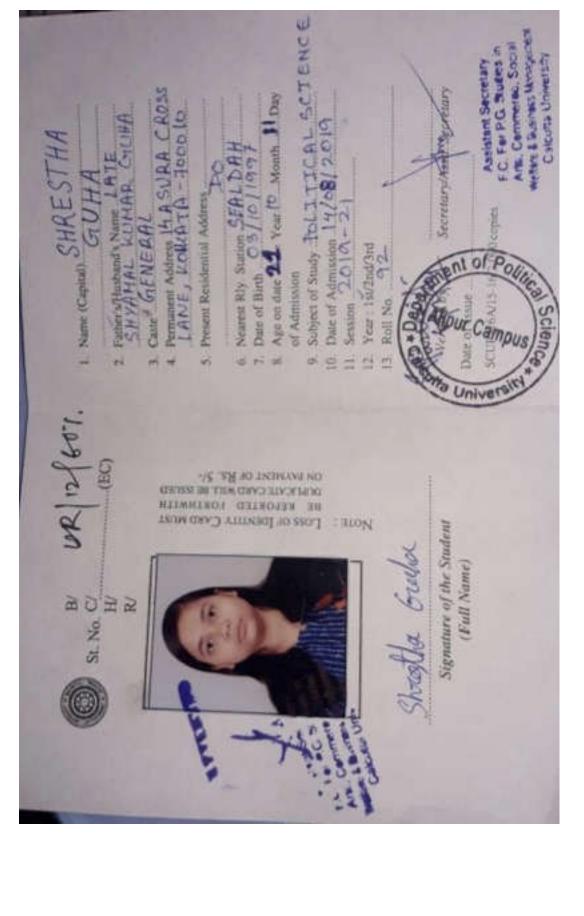

### Identity / Library Card

Name : **ROHIT BISWAS** I.D.No. : 2019FE30

Category : Student Course : M.A. - FE

Validity : Aug 2019 To Sep 2021.

Name :- SUMAYEE ROY BARMAN .... Current Status :- M.COM from University of Calcutta .... Contact No. :- 8420713628