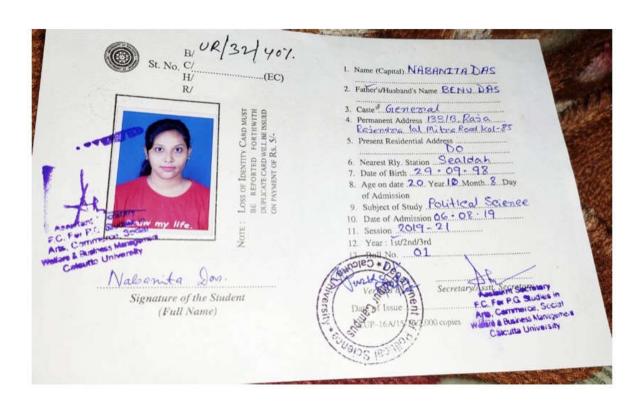

cultural, political economic and ecological dimensions along with the latest theoretical tools, and on the other, to equip them with relevant insights required for policy inputs, decision making and conflict resolution, and for training them for future research.

DEPUTY REGISTRAR



## RABINDRA BHARATI UNIVERSITY

Identity Card for Student Session: 2017-18

Name

: PRIYANKA ADHIKARY

Program of Study : M. A. in Political Science

Enrolment No.: 99/PSC/0083/17

Valid up to : JULY, 2020



CATION

Charya

Direc

of Card Holder



# RABINDRA BHARATI UNIVERSITA

Identity Card for Student Session: 2017-18

Name

: BABU CHOWDHURY

Program of Study : M. A. in Political Science

Enrolment No.: 99/PSC/0051/17

Valid up to : JULY, 2020



gabe Choughing

Signature of Card Holder

-co--ja

Director







# DIRECTORATE OF DISTANCE EDUCATION RABINDRA BHARATI UNIVERSITY

Identity Card for Student

Session: 2017-18

Name : SARBANI CHAKRABORTY

Program of Study : M. A. in Political Science

Enrolment No.: 99/PSC/0194/17

alid up to : JULY, 2020

Onarya

Director



Soutoni chairmanty

Signature of Card Holder



# STUDENT'S IDENTITY

University of Calcutta

Alipore Campus

## RABINDRA BHARATI UNIVERSITY

ECO1/18/0028



GRADE CARD 18/056612



## M.A. 1st SEMESTER EXAMINATION 2018 ( FACULTY OF ARTS )

(CBCS SYSTEM)

The following is the statement of grades obtained by SRIJANIE BANERJEE

Roll No.: RAB/ECOS/180165

Registration No: 181704 of 2018-2019

at the M.A. 1st Semester

Examination, 2018 in

ECONOMICS

under the Faculty of Arts held in the month of January, 2019.

| TYPE OF COURSE |