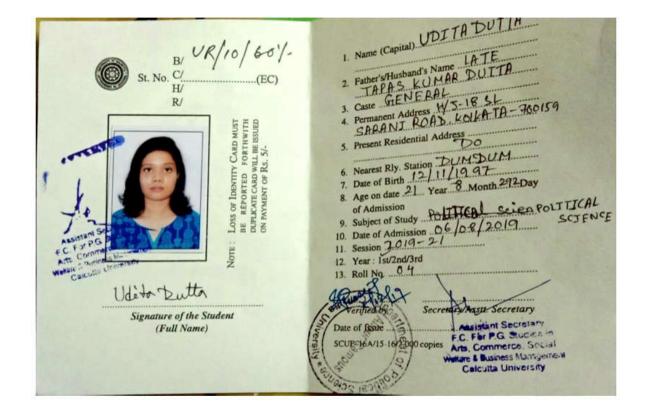

ltural, political economic and ecological dimensions along with the latest theoretical tools, and on the other, to equip them with relevant insights required for policy inputs, decision making and conflict resolution, and for training them for future research.

DEPUTY REGISTRAR



## RABINDRA BHARATI UNIVERSITY

Identity Card for Student Session: 2017-18

Name

: PRIYANKA ADHIKARY

Program of Study : M. A. in Political Science

Enrolment No.: 99/PSC/0083/17

Valid up to : JULY, 2020



CATION

Charya

Direc

of Card Holder



# RABINDRA BHARATI UNIVERSITA

Identity Card for Student Session: 2017-18

Name

: BABU CHOWDHURY

Program of Study : M. A. in Political Science

Enrolment No.: 99/PSC/0051/17

Valid up to : JULY, 2020



gabe Choughing

Signature of Card Holder

-co--ja

Director







# DIRECTORATE OF DISTANCE EDUCATION RABINDRA BHARATI UNIVERSITY

Identity Card for Student

Session: 2017-18

Name : SARBANI CHAKRABORTY

Program of Study : M. A. in Political Science

Enrolment No.: 99/PSC/0194/17

alid up to : JULY, 2020

Onarya

Director



Soutoni chairmanty

Signature of Card Holder



# STUDENT'S IDENTITY

University of Calcutta

Alipore Campus

## RABINDRA BHARATI UNIVERSITY

ECO1/18/0028



GRADE CARD 18/056612



## M.A. 1st SEMESTER EXAMINATION 2018 ( FACULTY OF ARTS )

(CBCS SYSTEM)

The following is the statement of grades obtained by SRIJANIE BANERJEE

Roll No.: RAB/ECOS/180165

Registration No: 181704 of 2018-2019

at the M.A. 1st Semester

Examination, 2018 in

ECONOMICS

under the Faculty of Arts held in the month of January, 2019.

| TYPE OF COURSE | C