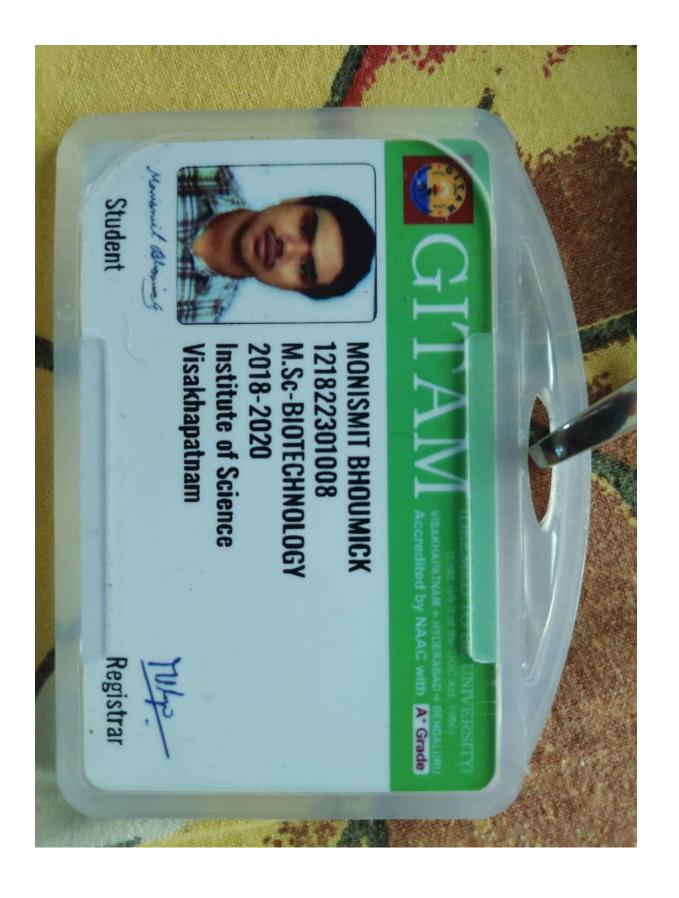

9:13 pm 🗸

2:27 \*\*\* | ... | 0.00 vo

03

Registration number

121822301001

Branch

BIOTECHNOLOGY

Current semester

2

Section

Α

Student name

AKASH SHAW

Parent name

DILIP SHAW

Institute

GITAM Institute of Science

Campus

Visakhapatnam

Registration number

121822301002

Branch

Α

BIOTECHNOLOGY

Current semester

2

Section

Student name

ANUSHKA KUNDU

Parent name ARUN KUNDU

Institute

GITAM Institute of Science

Campus

Visakhapatnam

Date:-10.06.2019, 10:31:54 AM