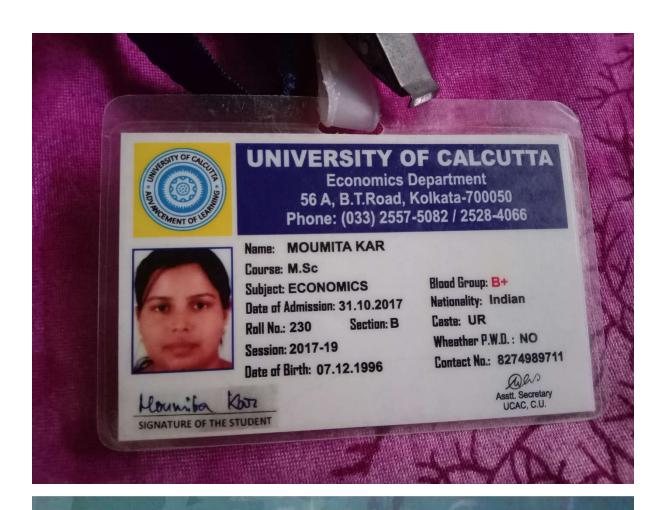

### Identity / Library Card

Name : **ROHIT BISWAS** I.D.No. : 2019FE30

Category : Student Course : M.A. - FE

Validity : Aug 2019 To Sep 2021.

Name :- SUMAYEE ROY BARMAN .... Current Status :- M.COM from University of Calcutta .... Contact No. :- 8420713628