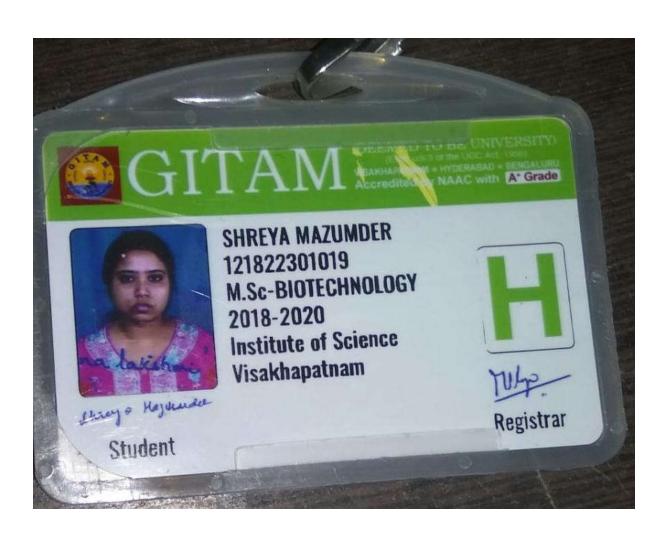

9:13 pm 🗸

2:27 \*\*\* | ... | 0.00 vo

03

Registration number

121822301001

Branch

BIOTECHNOLOGY

Current semester

2

Section

Α

Student name

AKASH SHAW

Parent name

DILIP SHAW

Institute

GITAM Institute of Science

Campus

Visakhapatnam

Registration number

121822301002

Branch

Α

BIOTECHNOLOGY

Current semester

2

Section

Student name

ANUSHKA KUNDU

Parent name ARUN KUNDU

Institute

GITAM Institute of Science

Campus

Visakhapatnam

Date:-10.06.2019, 10:31:54 AM